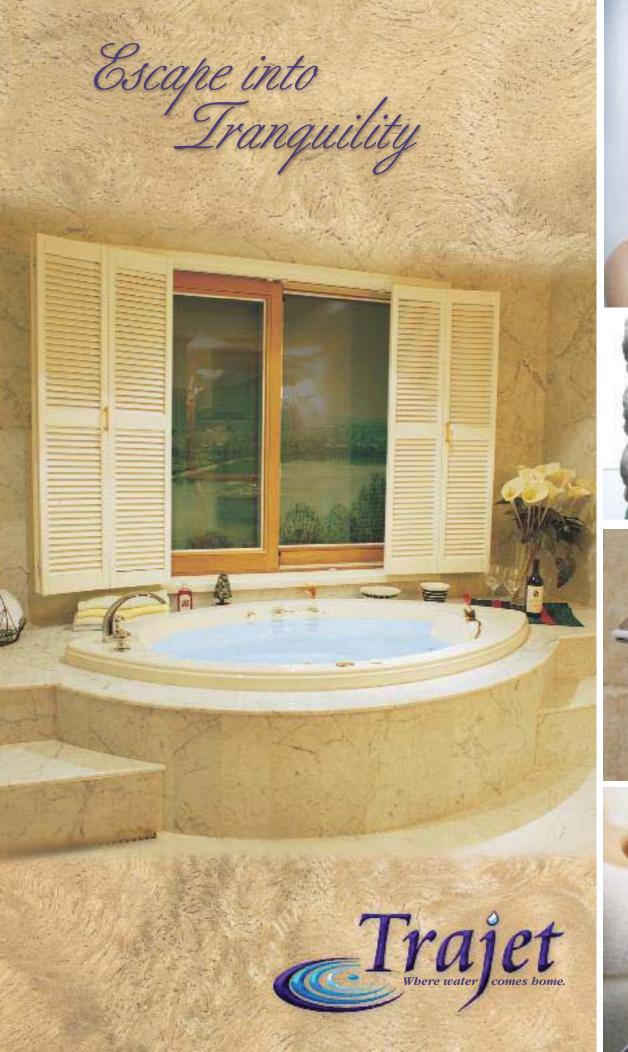

# How to choose the tub that's just right for you.

Create your own private sanctuary with a Trajet soaker, whirlpool, airbath or combination system. You control the built-in features that make your bathing experience as relaxing and therapeutic as a trip to the spa.

# Therapeutic benefits of owning a whirlpool tub.

Recognized for the ability to relieve pain and improve the spirit, water therapy, also known as Balneotherapy, has been known for centuries. Until now, this incredible experience has been reserved for a select few and available only at luxury spas and resorts. A Trajet whirlpool tub brings this luxurious experience to your home for enjoyment and relaxation whenever you feel the need to make that personal, extraordinary escape to tranquility.

# Bathing will never be the same