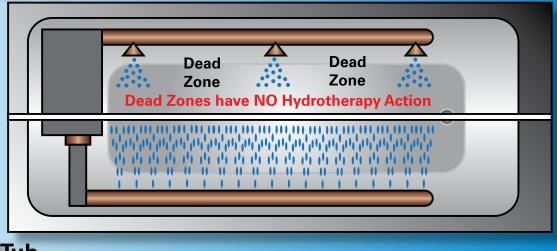

Evolution TBM<sup>TM</sup> baths deliver effective hydrotherapy with greater flexibility and more control than conventional systems. This means far greater benefits to YOU.

No DEAD zones – Jetted systems have dead zones from jet to jet creating stagnant areas with no hydrotherapy action.

#### **Normal Jetted Tub**

A TBM Tub