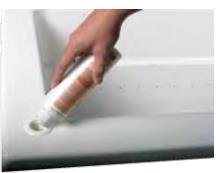

Trajet's TBM baths incorporate a new revolutionary design to give you unmatched hydrotherapy and the assurance of clean, pure water every time you bathe. Trajet's new design allows the complete hydrotherapy system to be **CLEANED** and SANITIZED. EASY TO ACCESS cleaning ports allow quick and effective cleaning and sanitizing in just a few minutes, making your bath clean and fresh for its next use.

In the cleaning mode, anti-bacterial solution enters the cleaning ports and flows throughout the entire system!

Cleaning is as easy as 1-2-3. Open cleaning port, then pour in sanitizing solution and brush; the system will be cleaned and sanitized giving you peace of mind. This has never before been possible in any hydrotherapy system.