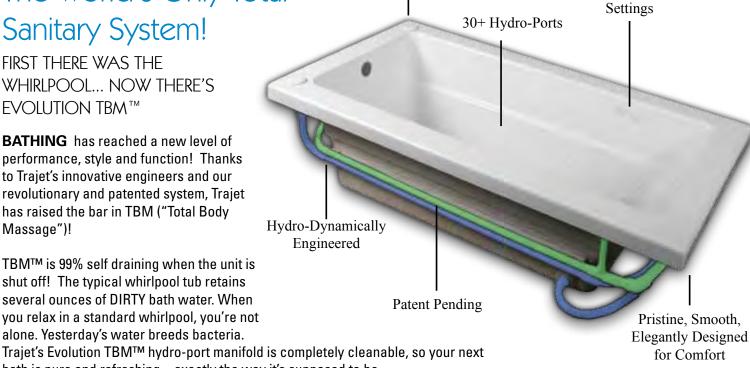

Also, HARD-TO-CLEAN and bacterial laden conventional jets have been eliminated.

The World's Only Total

FIRST THERE WAS THE WHIRLPOOL... NOW THERE'S EVOLUTION TBM™

**BATHING** has reached a new level of performance, style and function! Thanks to Trajet's innovative engineers and our revolutionary and patented system, Trajet has raised the bar in TBM ("Total Body Massage")!

TBM™ is 99% self draining when the unit is shut off! The typical whirlpool tub retains several ounces of DIRTY bath water. When you relax in a standard whirlpool, you're not alone. Yesterday's water breeds bacteria.

The innovative **EVOLUTION TBM™** (**Total Body Massage**) system delivers water, water-air, and air only combinations. The infinite combinations enable you to customize your bathing experience to your individual preference. The 30-60 Hydro-Ports produce wrap around water movement and a 360-Degree coverage with **EQUAL PRESSURE** and therapeutic action to your entire body.

Unlike traditional tubs that are made with only 6 to 12 jets, the TBM™ bath uses 30 to 60 hydro-ports uniquely designed to provide a **TOTAL Stimulation** to the body's senses. The system is adjustable to an infinite number of settings to accommodate your personal preferences in comfort and firmness.