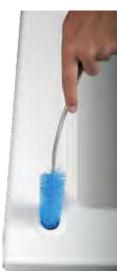

ALLTRAJETTUBS are FACTORY FOAM INSULATED and SOUND DEADENED! The foam insulated system keeps water hot for hours and buffers pump noise to a minimum of decibels. The rigid foam lasts for the life of the tub and also eliminates sagging pipes and rattles (common in competitor's tubs). You'll love the fact that your TBM bath won't annoy other members in your household while it's running.