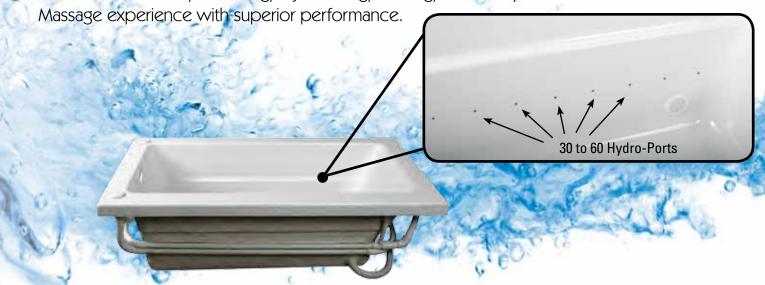

The innovative **EVOLUTION TBM™** (**Total Body Massage**) system delivers water, water-air, and air only combinations. The infinite combinations enable you to customize your bathing experience to your individual preference. The 30-60 Hydro-Ports produce wrap around water movement and a 360-Degree coverage with **EQUAL PRESSURE** and therapeutic action to your entire body.

Unlike traditional tubs that are made with only 6 to 12 jets, the TBM™ bath uses 30 to 60 hydro-ports uniquely designed to provide a **TOTAL Stimulation** to the body's senses. The system is adjustable to an infinite number of settings to accommodate your personal preferences in comfort and firmness.

### Smooth, Pristine Look of TBM...

delivers a clean, refreshing, rejuvenating, relaxing, 360° Total Body Massage experience with superior performance.

The nearly invisible Hydro-Ports give the Evolution TBM™ a sleek and smooth look. Everything is flush and pristine and there are NO protruding jets to lean against and obstruct your bathing comfort.