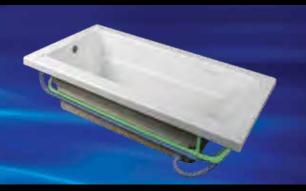

ALLTRAJETTUBS are FACTORY FOAM INSULATED and SOUND DEADENED! The foam insulated system keeps water hot for hours and buffers pump noise to a minimum of decibels. The rigid foam lasts for the life of the tub and also eliminates sagging pipes and rattles (common in competitor's tubs). You'll love the fact that your TBM bath won't annoy other members in your household while it's running.