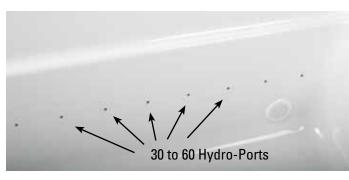

The innovative **EVOLUTION TBM™** (**Total Body Massage**) system delivers water, water-air, and air only combinations. The infinite combinations enable you to customize your bathing experience to your individual preference. The 30-60 Hydro-Ports produce wrap around water movement and a 360-Degree coverage with **EQUAL PRESSURE** and therapeutic action to your entire body.

Unlike traditional tubs that are made with only 6 to 12 jets, the TBM™ bath uses 30 to 60 hydro-ports uniquely designed to provide a **TOTAL Stimulation** to the body's senses. The system is adjustable to an infinite number of settings to accommodate your personal preferences in comfort and firmness.